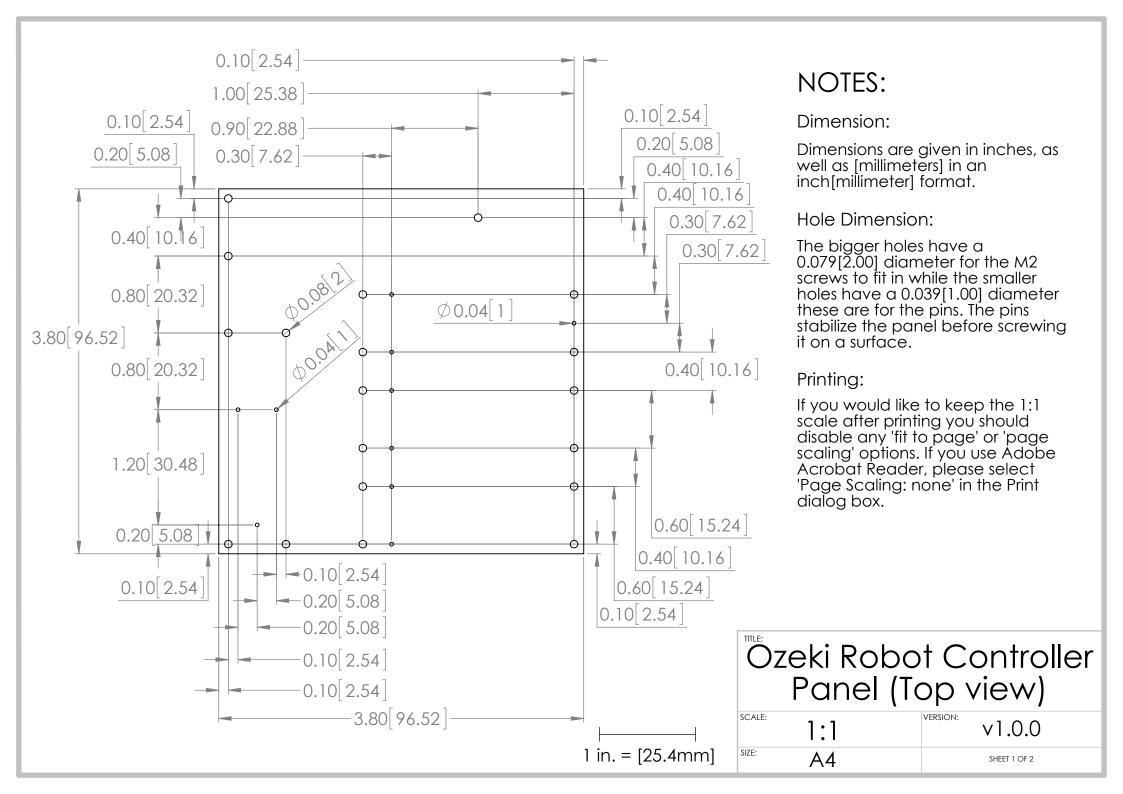

## **NOTES:**

#### Dimension:

Dimensions are given in inches, as well as [millimeters] in an inch[millimeter] format.

#### Hole Dimension:

The bigger holes have a 0.079[2.00] diameter for the M2 screws to fit in while the smaller holes have a 0.039[1.00] diameter these are for the pins. The pins stabilize the panel before screwing it on a surface.

### Printing:

1 in. = [25.4mm]

If you would like to keep the 1:1 scale after printing you should disable any 'fit to page' or 'page scaling' options. If you use Adobe Acrobat Reader, please select 'Page Scaling: none' in the Print dialog box.