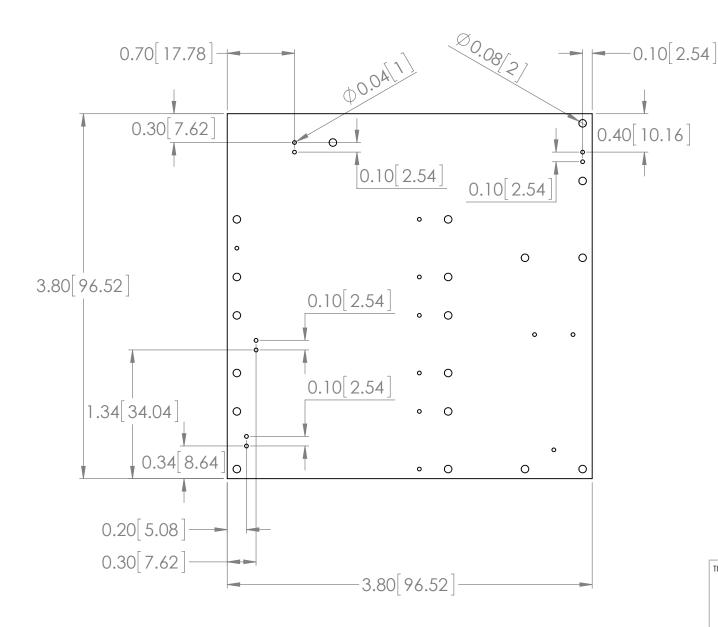

# Ozeki Robot Controller Panel (Bottom view)

| SCALE: | 1:1 | VERSION: V1.0.0 |
|--------|-----|-----------------|
| SIZE:  | A4  | SHEET 2 OF 2    |