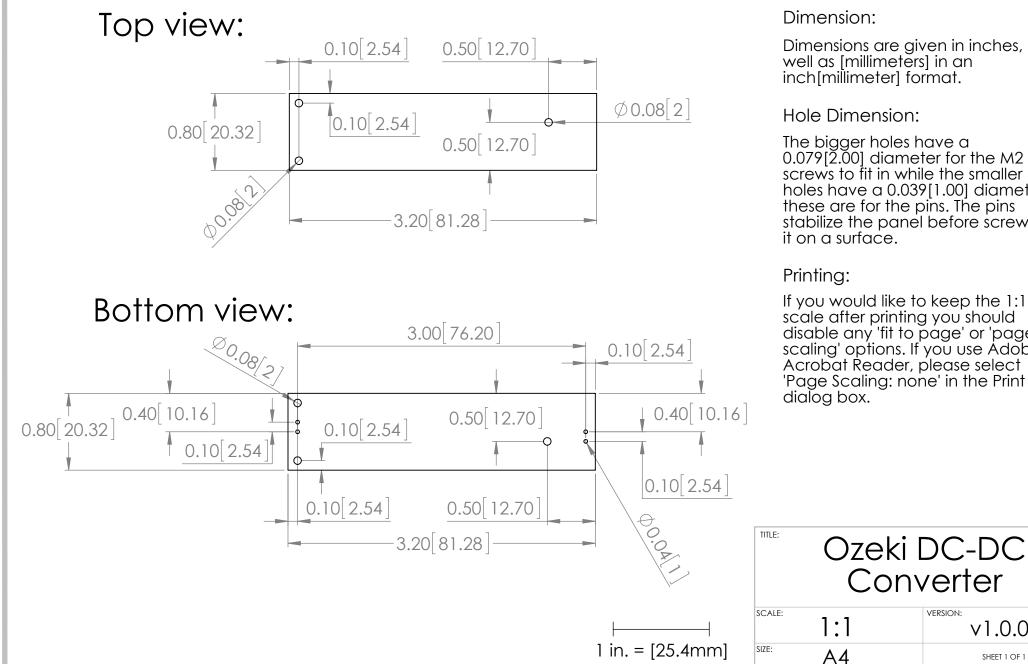

## **Dimension:**

Dimensions are given in inches, as well as [millimeters] in an inch[millimeter] format.

## Hole Dimension:

The bigger holes have a 0.079[2.00] diameter for the M2 screws to fit in while the smaller holes have a 0.039[1.00] diameter these are for the pins. The pins stabilize the panel before screwing it on a surface.

## Printing:

If you would like to keep the 1:1 scale after printing you should disable any 'fit to page' or 'page scaling' options. If you use Adobe Acrobat Reader, please select 'Page Scaling: none' in the Print dialog box.