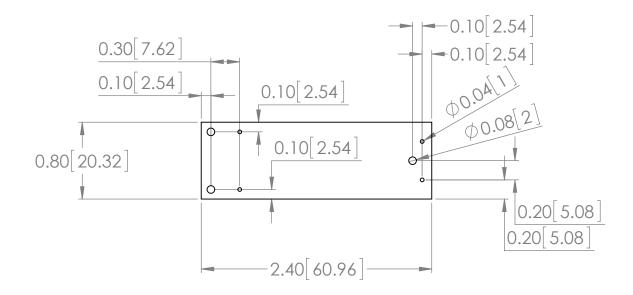

## Dimension:

Dimensions are given in inches, as well as [millimeters] in an inch[millimeter] format.

## Hole Dimension:

The bigger holes have a 0.079[2.00] diameter for the M2 screws to fit in while the smaller holes have a 0.039[1.00] diameter these are for the pins. The pins stabilize the panel before screwing it on a surface.